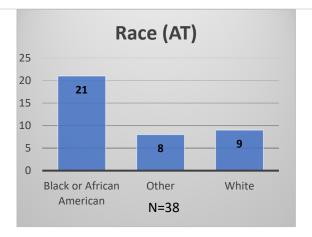

## Daily Data Dashboard – January 26, 2023 Demographics for JTDC Population Thursday Morning Midnight Count

Total # of probation Involved youth<sup>1</sup>: 1,065











<sup>&</sup>lt;sup>1</sup> Probation Active: Any youth who is pending sentencing with an active social history, has been formally placed on probation or supervision with Cook County Juvenile Probation on the date of the report.

<sup>\*</sup>Age, Gender and Race for Criminal Court population (N=1) is not represented in this report. Data sources: cFive Supervisor – Probation Population and RMIS – JTDC Population

## Daily Data Dashboard – January 26, 2023 Demographics for JTDC Population Thursday Morning Midnight Count