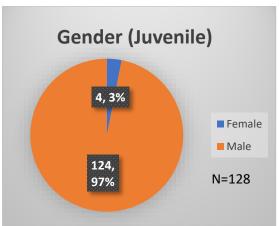

<sup>\*</sup>Age, Gender and Race for Criminal Court population (N=1) is not represented in this report. Data sources: cFive Supervisor – Probation Population and RMIS – JTDC Population