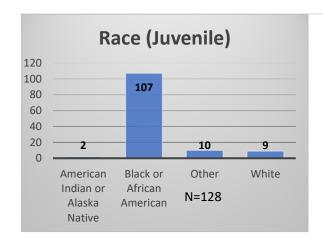

## Daily Data Dashboard – January 26, 2023 Demographics for JTDC Population Thursday Morning Midnight Count

Total # of probation Involved youth<sup>1</sup>: 1,065











<sup>&</sup>lt;sup>1</sup> Probation Active: Any youth who is pending sentencing with an active social history, has been formally placed on probation or supervision with Cook County Juvenile Probation on the date of the report.

<sup>\*</sup>Age, Gender and Race for Criminal Court population (N=1) is not represented in this report. Data sources: cFive Supervisor – Probation Population and RMIS – JTDC Population

## Daily Data Dashboard – January 26, 2023 Demographics for JTDC Population Thursday Morning Midnight Count