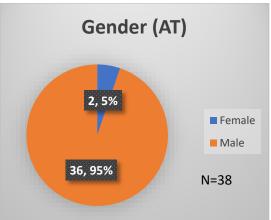

## Daily Data Dashboard – January 26, 2023 Demographics for JTDC Population Thursday Morning Midnight Count

Total # of probation Involved youth<sup>1</sup>: 1,065











<sup>&</sup>lt;sup>1</sup> Probation Active: Any youth who is pending sentencing with an active social history, has been formally placed on probation or supervision with Cook County Juvenile Probation on the date of the report.

<sup>\*</sup>Age, Gender and Race for Criminal Court population (N=1) is not represented in this report. Data sources: cFive Supervisor – Probation Population and RMIS – JTDC Population

## Daily Data Dashboard – January 26, 2023 Demographics for JTDC Population Thursday Morning Midnight Count