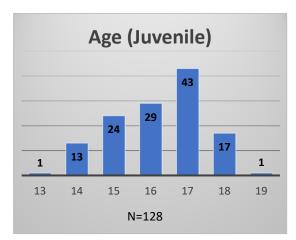

<sup>\*</sup>Age, Gender and Race for Criminal Court population (N=1) is not represented in this report. Data sources: cFive Supervisor – Probation Population and RMIS – JTDC Population