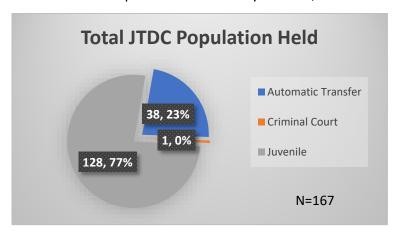

## Daily Data Dashboard – January 26, 2023 Demographics for JTDC Population Thursday Morning Midnight Count

Total # of probation Involved youth<sup>1</sup>: 1,065

<sup>&</sup>lt;sup>1</sup> Probation Active: Any youth who is pending sentencing with an active social history, has been formally placed on probation or supervision with Cook County Juvenile Probation on the date of the report.

<sup>\*</sup>Age, Gender and Race for Criminal Court population (N=1) is not represented in this report. Data sources: cFive Supervisor – Probation Population and RMIS – JTDC Population

## Daily Data Dashboard – January 26, 2023 Demographics for JTDC Population Thursday Morning Midnight Count